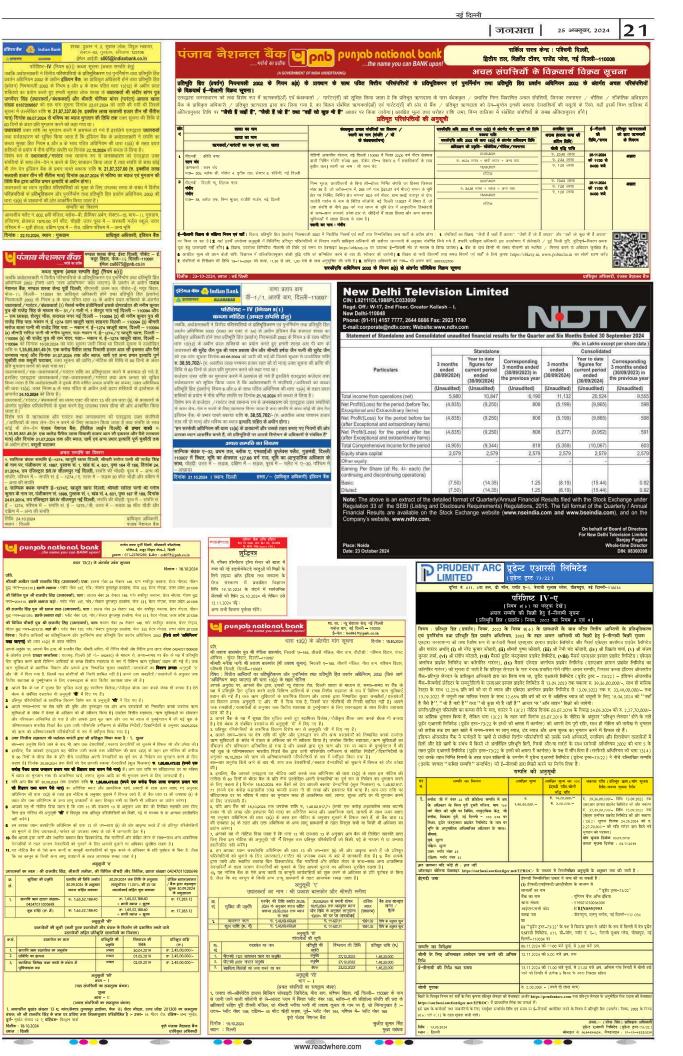

## Sub: <u>Submission of Newspaper Publication of Un-audited Financial Results for the quarter</u> <u>and half year ended September 30, 2024</u>

Dear Sir/Ma'am,

Pursuant to the provisions of Regulation 47 of the Securities and Exchange Board of India (Listing Obligations and Disclosure Requirements) Regulations, 2015, please find enclosed herewith, copies of the newspaper publication for Statement of Standalone and Consolidated Un-audited Financial Results of the Company, for the quarter and half year ended September 30, 2024, published on October 25, 2024 in the following newspapers:

- Financial Express;
- Jansatta.

You are requested to take the same on record.

Thanking you,

Yours sincerely,

For New Delhi Television Limited

Parinita Bhutani Duggal Company Secretary and Compliance Officer